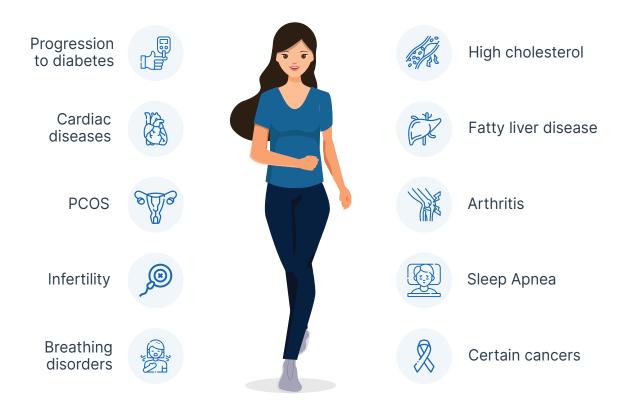

| ₹ 2000  |
| Advanced nutrition report covering 10 ■ nutrients             | ₹849    |
| 4 personalised weight loss diet plans                         | ₹ 2000  |
| Smart & engaging diabetes educational modules (Complimentary) |         |
| App access & unlimited chat support for 3 months              | ₹ 1000  |
| Actual Program Cost                                           | ₹12,349 |
| Exclusive Discounted Price                                    | ₹7,500  |

### **PROGRAM BENEFITS**



Bring your BMI in the healthy range of 18.5 to 24.9



Improve overall physical fitness & mental wellness





Add years to life & improve life quality significantly

#### HERE'S HOW YOU'LL ACHIEVE YOUR GOALS

#### 3-MONTH FITTERFLY WEIGHT LOSS JOURNEY



## OVERCOME OBESITY, AVOID COMPLICATIONS LIKE



#### **OUR 2022-23 RESULTS**

**75%**+

People lost minimum 5% body weight in 3 months



65%+

Clients had excellent compliance with dietary recommendations



**57%**+

Clients had excellent compliance with exercise recommendations



95%+

Made better & healthier lifestyle choices after joining Fitterfly weight loss

#### RESEARCH AND OUTCOMES PRESENTED AT













# **WANT TO KNOW MORE?**



care@fitterfly.com

www.fitterfly.com



Scan to know your healthy weight