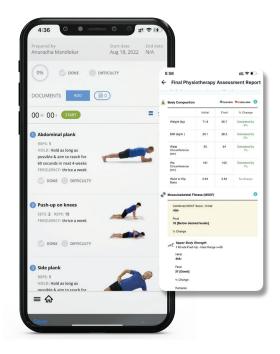

### **Exercise effectively**

Get uniquely designed exercise plans that increase your body's calorie burning capabilities

### **PROGRAM BENEFITS**

Bring your BMI in the healthy range of 18.5 to 24.9

Improve overall physical fitness & mental wellness

Add years to life & improve life quality significantly