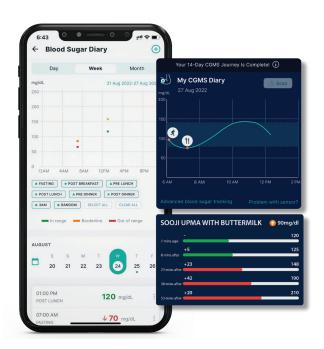

#### Beat stress, sleep better

Get expert guidance to manage stress & improve sleep quality with proven techniques

## WITH THE 3-MONTH PROGRAM, YOU GET

| Inclusions                                                    | Worth   |
|---------------------------------------------------------------|---------|
| 5 Consultations with a Success Coach                          | ₹ 2500  |
| 8 Consultations with a Nutrition Coach                        | ₹ 4000  |
| 4 consultations with a Physio Coach                           | ₹ 2000  |
| Advanced nutrition report covering 10 ■ nutrients             | ₹849    |
| 4 personalised weight loss diet plans                         | ₹ 2000  |
| Smart & engaging diabetes educational modules (Complimentary) |         |
| App access & unlimited chat support for 3 months              | ₹ 1000  |
| Actual Program Cost                                           | ₹12,349 |
| Exclusive Discounted Price                                    | ₹7,500  |